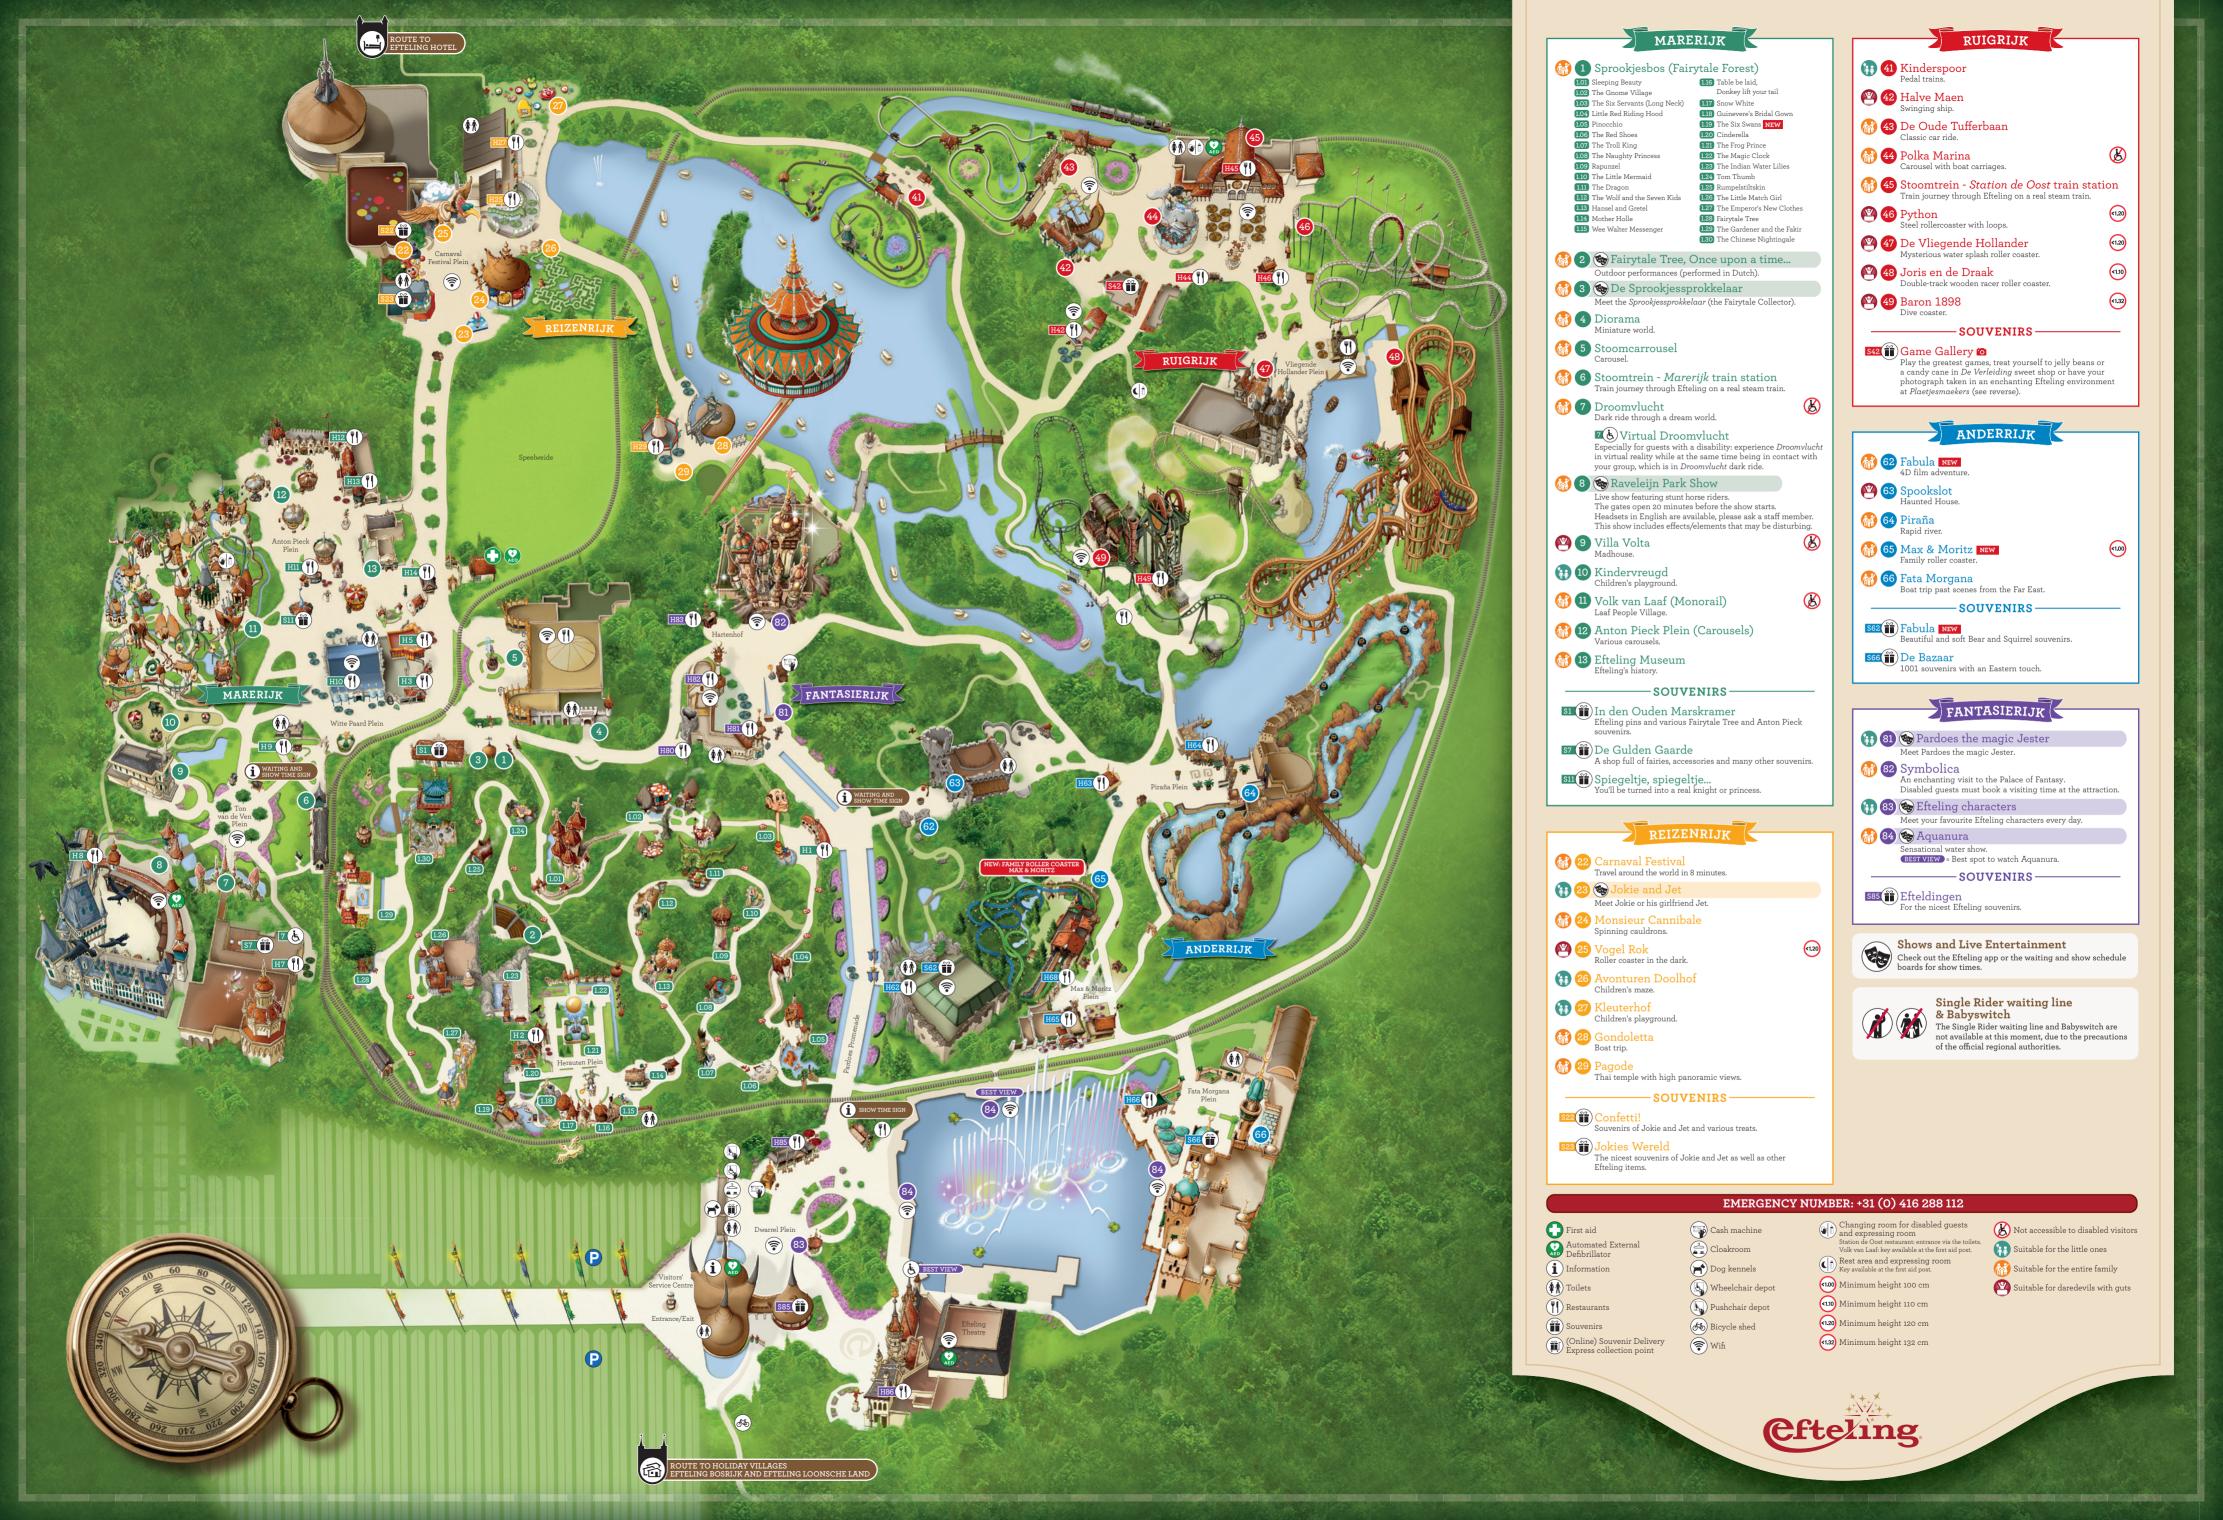

# Velcome

## **USEFUL INFORMATION**

#### **OPENING HOURS**

Check the Efteling app or efteling.com/openinghours for current opening times.

#### DISABLED VISITORS

In order for you to take advantage of the facilities provided for our disabled visitors\* you will need a 'facilities card'. Request your facilities card via efteling.com or at Efteling's Visitors' service centre by filling in the 'Declaration disabled visitor' form. This 'facilities card' is non transferable, requires proof of identity and is valid for the duration of your Efteling entry ticket. For further information, go to the Visitors' Service Centre or consult efteling.com

\* Disabled visitors are understood to be visitors who because of a handicap are not able to make use of the normal queuing system. This may be a p