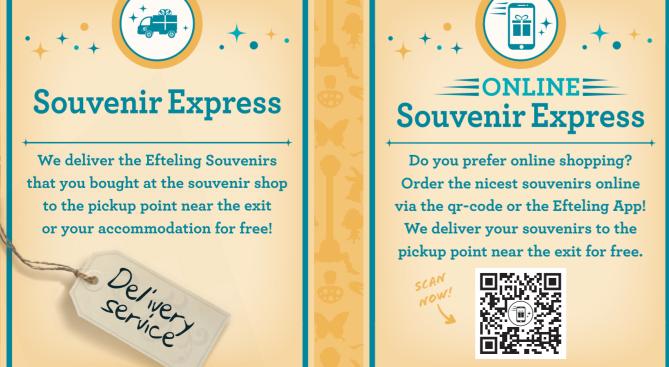

# We adhere to the guidelines from the official regional authorities. Do you?

Keep your distance (1,5 metres).

The Souvenir Delivery Express runs several times a day. For more information ask a staff member.